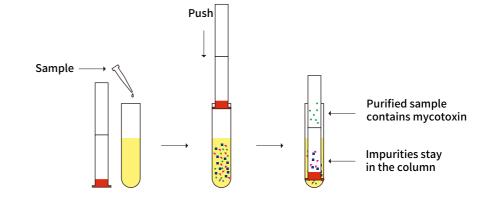

## **Procedures**

Add sample to the tube, then push the purification column to the bottom of the tube. The purified sample passes through the filler to the top. After dry and re-dissolve, the target could be tested.