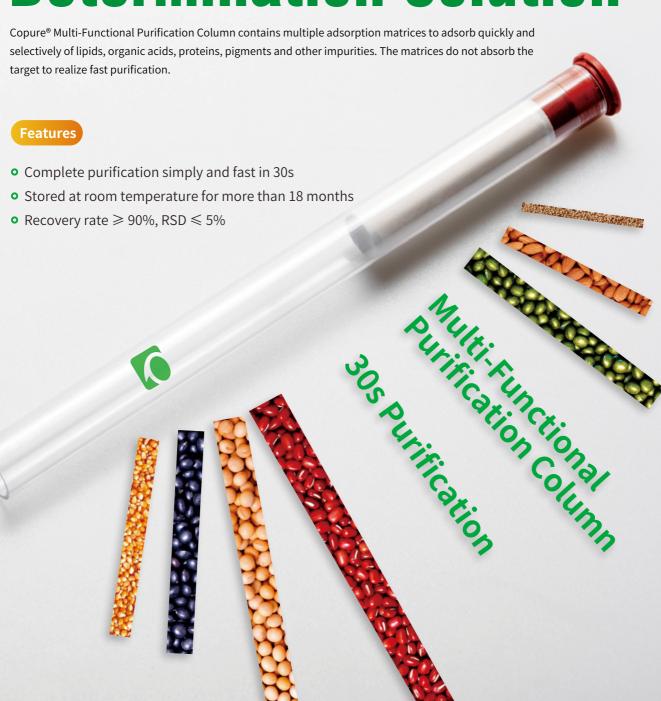

## Fast Mycotoxin Determination Solution





## **Procedures**

Add sample to the tube, then push the purification column to the bottom of the tube. The purified sample passes through the filler to the top. After dry and re-dissolve, the target could be tested.



## **Ordering Information:**

| Cat.#   | Description                                      | Application                        | Qty.       |
|---------|--------------------------------------------------|------------------------------------|------------|
| COAF228 | Copure® 228 Multi-Functional Purification Column | Patulin, Aflatoxin B1 B2 G1 G2     | 25 pcs/box |
| COAF226 | Copure® 226 Multi-Functional Purification Column | Zearalenone, Aflatoxin B1 B2 G1 G2 | 25 pcs/box |
| COAF224 | Copure® 224 Multi-Functional Purification Column | Zearalenone