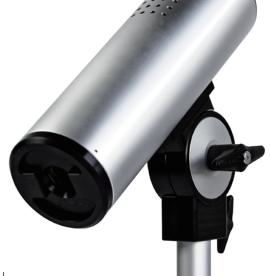

## **n** Portable

Dimension is only 18\*22\*50 cm 2 units can be placed in 1 biological safety cabinet

Cat. # Description Qty.

BM-DC10H-E Automated Screw Cap Capper/Decapper 1 pc/box

ADD.: Ground FL, Bldg. 12, Zhonghaixin Innovation Industrial Center, 12 Ganli 6th Rd., Ganli Industrial Park, Jihua St., Longgang Dist., Shenzhen, Guangdong, 518114 P.R. China