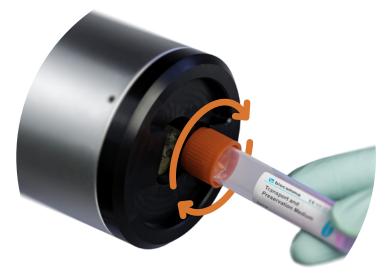

## **Automated Screw Cap**Capper/Decapper

Compatible with multiple specifications of collection tubes

The opening speed is adjustable Tube position is detected by infrared sensor Automatically record the number of operations

One-hand operation Complete capping or decapping within 3s